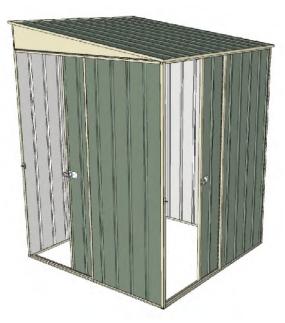

# 1.5mt x 1.5mt x 2.0mt Skillion Roof Garden Shed

Single sliding door + Single sliding door

- 1.9mt extra height walls
- 2.0mt high ridge
- Bolt down brackets and anchors included
- Up to 20% thicker steel than some sheds

### **Available Colors**

Zinc **3316076** 

Cream **3316062** 

Green **3316056** 

| Model                   | S15S115S1       |
|-------------------------|-----------------|
| Roof type               | Skillion Roof   |
| Exterior dimension      | 1510mm x 1510mm |
| Interior dimension      | 1470mm x 1470mm |
| Height @ wall           | 1900mm          |
| Height @ ridge          | 2040mm          |
| Primary door type       | Single sliding  |
| Primary door height     | 1870mm          |
| Primary door opening    | 770mm           |
| Secondary door type     | Single sliding  |
| Secondary door height   | 1870mm          |
| Secondary door opening  | 770mm           |
| Weight (Kg)             | 65.40           |
| Area (Sq. Mt)           | 2.28            |
| Slab size (100mm thick) | 1610mm x 1610mm |

#### **Features**

- → Bolt down kits included
  - ✓ All holes pre-drilled
    - ✓ Midwall frame
  - ✓ 2.0mt ridge height
  - ▼ Thick 0.32mm steel
- ✓ Easy to follow instructions