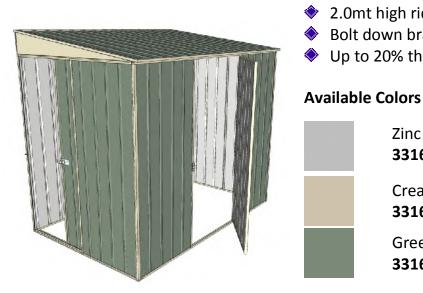

## **Build-a-Shed** 1.5mt x 2.3mt x 2.0mt **Skillion Roof Garden Shed**

Single sliding door + Single hinged door

- 1.9mt extra height walls
- 2.0mt high ridge
- Bolt down brackets and anchors included
- Up to 20% thicker steel than some sheds

## Zinc 3316088

Cream 3316086

Green 3316079

| Model                   | S15S123H1       |
|-------------------------|-----------------|
| Roof type               | Skillion Roof   |
| Exterior dimension      | 1510mm x 2250mm |
| Interior dimension      | 1470mm x 2210mm |
| Height @ wall           | 1900mm          |
| Height @ ridge          | 2040mm          |
| Primary door type       | Single sliding  |
| Primary door height     | 1870mm          |
| Primary door opening    | 770mm           |
| Secondary door type     | Single hinged   |
| Secondary door height   | 1845mm          |
| Secondary door opening  | 770mm           |
| Weight (Kg)             | 82.30           |
| Area (Sq. Mt)           | 3.40            |
| Slab size (100mm thick) | 1610mm x 2350mm |