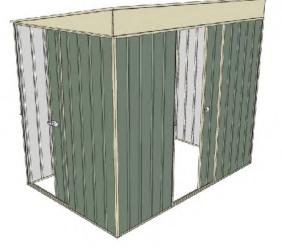

## Build-a-Shed 1.5mt x 2.3mt x 2.0mt Skillion Roof Garden Shed

Single sliding door + Single sliding door

- 1.9mt extra height walls
- 2.0mt high ridge
- Bolt down brackets and anchors included
- Up to 20% thicker steel than some sheds

## **Available Colors**

| Zinc<br><b>3316122</b>  |
|-------------------------|
| Cream<br><b>3316116</b> |
| Green<br><b>3316109</b> |

| Model                   | S15S123S1       |
|-------------------------|-----------------|
| Roof type               | Skillion Roof   |
| Exterior dimension      | 1510mm x 2250mm |
| Interior dimension      | 1470mm x 2210mm |
| Height @ wall           | 1900mm          |
| Height @ ridge          | 2040mm          |
| Primary door type       | Single sliding  |
| Primary door height     | 1870mm          |
| Primary door opening    | 770mm           |
| Secondary door type     | Single sliding  |
| Secondary door height   | 1870mm          |
| Secondary door opening  | 770mm           |
| Weight (Kg)             | 85.70           |
| Area (Sq. Mt)           | 3.40            |
| Slab size (100mm thick) | 1610mm x 2350mm |

## Features

- Bolt down kits included
  - All holes pre-drilled
    - Midwall frame
  - 2.0mt ridge height
  - Thick 0.32mm steel
- Easy to follow instructions
  - ✓ 30 year warranty