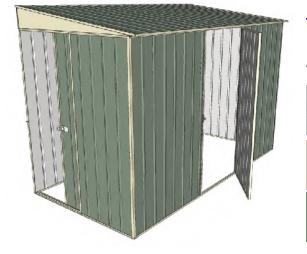

## Build-a-Shed 1.5mt x 3.0mt x 2.0mt Skillion Roof Garden Shed

Single sliding door + Single hinged door

- 1.9mt extra height walls
- 2.0mt high ridge
- Bolt down brackets and anchors included
- Up to 20% thicker steel than some sheds

## **Available Colors**

| Zinc<br><b>3316133</b>  |
|-------------------------|
| Cream<br><b>3316129</b> |
| Green<br><b>3316125</b> |

| Model                   | S15S130H1       |
|-------------------------|-----------------|
| Roof type               | Skillion Roof   |
| Exterior dimension      | 1510mm x 2995mm |
| Interior dimension      | 1470mm x 2955mm |
| Height @ wall           | 1900mm          |
| Height @ ridge          | 2040mm          |
| Primary door type       | Single sliding  |
| Primary door height     | 1870mm          |
| Primary door opening    | 770mm           |
| Secondary door type     | Single hinged   |
| Secondary door height   | 1845mm          |
| Secondary door opening  | 770mm           |
| Weight (Kg)             | 90.50           |
| Area (Sq. Mt)           | 4.52            |
| Slab size (100mm thick) | 1610mm x 3095mm |