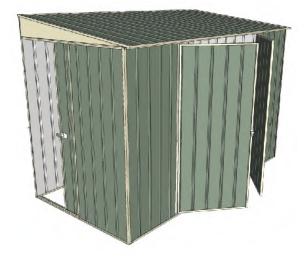

# 1.5mt x 3.0mt x 2.0mt Skillion Roof Garden Shed

Single sliding door + Double hinged door

- 2.0mt high ridge
- Bolt down brackets and anchors included
- Up to 20% thicker steel than some sheds

### **Available Colors**

| Zinc<br><b>3316157</b>  |
|-------------------------|
| Cream<br><b>3316150</b> |
| Green<br><b>3316136</b> |

| Model                   | S15S130H2       |
|-------------------------|-----------------|
| Roof type               | Skillion Roof   |
| Exterior dimension      | 1510mm x 2995mm |
| Interior dimension      | 1470mm x 2955mm |
| Height @ wall           | 1900mm          |
| Height @ ridge          | 2040mm          |
| Primary door type       | Single sliding  |
| Primary door height     | 1870mm          |
| Primary door opening    | 770mm           |
| Secondary door type     | Double hinged   |
| Secondary door height   | 1845mm          |
| Secondary door opening  | 1540mm          |
| Weight (Kg)             | 92.50           |
| Area (Sq. Mt)           | 4.52            |
| Slab size (100mm thick) | 1610mm x 3095mm |