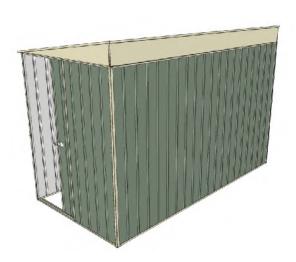

# Build-a-Shed 1.5mt x 3.0mt x 2.0mt Skillion Roof Garden Shed

Single sliding door + Nil door

## 1.9mt extra height walls

- 🔶 2.0mt high ridge
- Bolt down brackets and anchors included
- Up to 20% thicker steel than some sheds

## **Available Colors**

| Model                   | S15S130N0       |
|-------------------------|-----------------|
| Roof type               | Skillion Roof   |
| Exterior dimension      | 1510mm x 2995mm |
| Interior dimension      | 1470mm x 2955mm |
| Height @ wall           | 1900mm          |
| Height @ ridge          | 2040mm          |
| Primary door type       | Single sliding  |
| Primary door height     | 1870mm          |
| Primary door opening    | 770mm           |
| Secondary door type     | Nil             |
| Secondary door height   | N/A             |
| Secondary door opening  | N/A             |
| Weight (Kg)             | 87.90           |
| Area (Sq. Mt)           | 4.52            |
| Slab size (100mm thick) | 1610mm x 3095mm |