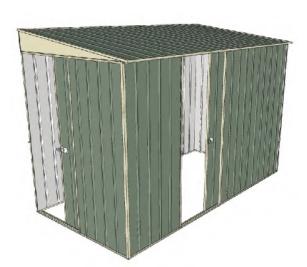

# 1.5mt x 3.0mt x 2.0mt Skillion Roof Garden Shed

Single sliding door + Single sliding door

- 1.9mt extra height walls
- 2.0mt high ridge
- Bolt down brackets and anchors included
- Up to 20% thicker steel than some sheds

### **Available Colors**

Zinc **3316204** 

Cream **3316200** 

Green

3316195

| Model                   | S15S130S1       |  |
|-------------------------|-----------------|--|
| Roof type               | Skillion Roof   |  |
| Exterior dimension      | 1510mm x 2995mm |  |
| Interior dimension      | 1470mm x 2955mm |  |
| Height @ wall           | 1900mm          |  |
| Height @ ridge          | 2040mm          |  |
| Primary door type       | Single sliding  |  |
| Primary door height     | 1870mm          |  |
| Primary door opening    | 770mm           |  |
| Secondary door type     | Single sliding  |  |
| Secondary door height   | 1870mm          |  |
| Secondary door opening  | 770mm           |  |
| Weight (Kg)             | 92.50           |  |
| Area (Sq. Mt)           | 4.52            |  |
| Slab size (100mm thick) | 1610mm x 3095mm |  |