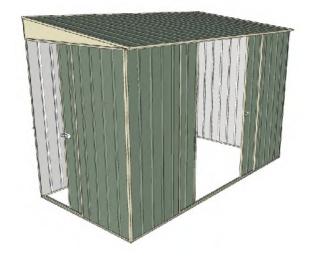

# 1.5mt x 3.0mt x 2.0mt Skillion Roof Garden Shed

Single sliding door + Double sliding door

- 2.0mt high ridge
- Bolt down brackets and anchors included
- Up to 20% thicker steel than some sheds

### **Available Colors**

Zinc **3316217** 

Cream **3316211** 

Green **3316207** 

| Model                   | S15S130S2       |
|-------------------------|-----------------|
| Roof type               | Skillion Roof   |
| Exterior dimension      | 1510mm x 2995mm |
| Interior dimension      | 1470mm x 2955mm |
| Height @ wall           | 1900mm          |
| Height @ ridge          | 2040mm          |
| Primary door type       | Single sliding  |
| Primary door height     | 1870mm          |
| Primary door opening    | 770mm           |
| Secondary door type     | Double sliding  |
| Secondary door height   | 1870mm          |
| Secondary door opening  | 1540mm          |
| Weight (Kg)             | 96.40           |
| Area (Sq. Mt)           | 4.52            |
| Slab size (100mm thick) | 1610mm x 3095mm |