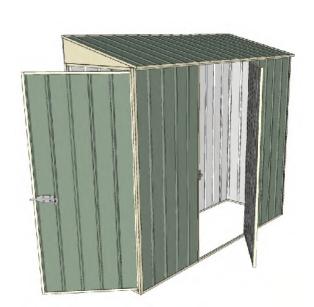

## Build-a-Shed 2.3mt x 0.8mt x 2.0mt Skillion Roof Garden Shed

Single hinged door + Single hinged door

- 1.9mt extra height walls
- 🔶 2.0mt high ridge
- Bolt down brackets and anchors included
- Up to 20% thicker steel than some sheds

## **Available Colors**

| Zinc<br><b>3316233</b>  |
|-------------------------|
| Cream<br><b>3316230</b> |
| Green<br><b>3316223</b> |

| Model                   | S23H108H1      |
|-------------------------|----------------|
| Roof type               | Skillion Roof  |
| Exterior dimension      | 2250mm x 775mm |
| Interior dimension      | 2210mm x 735mm |
| Height @ wall           | 1900mm         |
| Height @ ridge          | 2040mm         |
| Primary door type       | Single hinged  |
| Primary door height     | 1845mm         |
| Primary door opening    | 770mm          |
| Secondary door type     | Single hinged  |
| Secondary door height   | 1845mm         |
| Secondary door opening  | 720mm          |
| Weight (Kg)             | 71.80          |
| Area (Sq. Mt)           | 1.74           |
| Slab size (100mm thick) | 2350mm x 875mm |