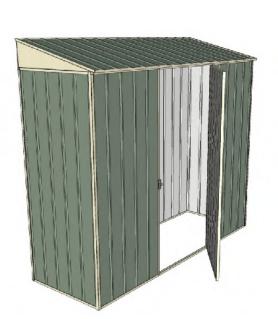

## Build-a-Shed 2.3mt x 0.8mt x 2.0mt Skillion Roof Garden Shed

Single hinged door + Nil door

- 1.9mt extra height walls
- 🔶 2.0mt high ridge
- Bolt down brackets and anchors included
- Up to 20% thicker steel than some sheds

## **Available Colors**

| Model                   | S23H108N0      |
|-------------------------|----------------|
| Roof type               | Skillion Roof  |
| Exterior dimension      | 2250mm x 775mm |
| Interior dimension      | 2210mm x 735mm |
| Height @ wall           | 1900mm         |
| Height @ ridge          | 2040mm         |
| Primary door type       | Single hinged  |
| Primary door height     | 1845mm         |
| Primary door opening    | 770mm          |
| Secondary door type     | Nil            |
| Secondary door height   | N/A            |
| Secondary door opening  | N/A            |
| Weight (Kg)             | 69.70          |
| Area (Sq. Mt)           | 1.74           |
| Slab size (100mm thick) | 2350mm x 875mm |