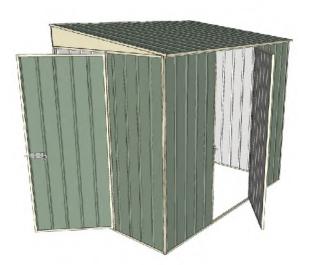

# 2.3mt x 1.5mt x 2.0mt Skillion Roof Garden Shed

Single hinged door + Single hinged door

- 1.9mt extra height walls
- 2.0mt high ridge
- Bolt down brackets and anchors included
- Up to 20% thicker steel than some sheds

### **Available Colors**

Zinc **3316258** 

Cream **3316253** 

Green

3316250

| Model                   | S23H115H1       |
|-------------------------|-----------------|
| Roof type               | Skillion Roof   |
| Exterior dimension      | 2250mm x 1510mm |
| Interior dimension      | 2210mm x 1470mm |
| Height @ wall           | 1900mm          |
| Height @ ridge          | 2040mm          |
| Primary door type       | Single hinged   |
| Primary door height     | 1845mm          |
| Primary door opening    | 770mm           |
| Secondary door type     | Single hinged   |
| Secondary door height   | 1845mm          |
| Secondary door opening  | 770mm           |
| Weight (Kg)             | 80.00           |
| Area (Sq. Mt)           | 3.40            |
| Slab size (100mm thick) | 2350mm x 1610mm |