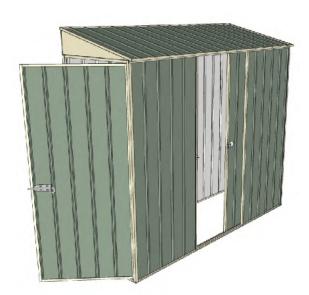

## 2.3mt x 0.8mt x 2.0mt Skillion Roof Garden Shed

Single sliding door + Single hinged door

- 1.9mt extra height walls
- 2.0mt high ridge
- Bolt down brackets and anchors included
- Up to 20% thicker steel than some sheds

### **Available Colors**

| Zinc<br><b>3316288</b>  |
|-------------------------|
| Cream<br><b>3316284</b> |
| Green<br><b>3316281</b> |

| Model                   | S23S108H1      |
|-------------------------|----------------|
| Roof type               | Skillion Roof  |
| Exterior dimension      | 2250mm x 775mm |
| Interior dimension      | 2210mm x 735mm |
| Height @ wall           | 1900mm         |
| Height @ ridge          | 2040mm         |
| Primary door type       | Single sliding |
| Primary door height     | 1870mm         |
| Primary door opening    | 770mm          |
| Secondary door type     | Single hinged  |
| Secondary door height   | 1845mm         |
| Secondary door opening  | 720mm          |
| Weight (Kg)             | 75.20          |
| Area (Sq. Mt)           | 1.74           |
| Slab size (100mm thick) | 2350mm x 875mm |