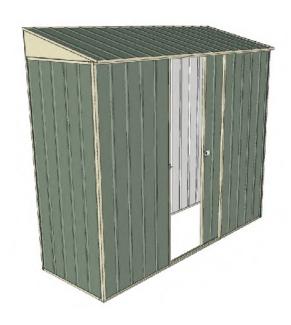

## Build-a-Shed 2.3mt x 0.8mt x 2.0mt Skillion Roof Garden Shed

Single sliding door + Nil door

- 1.9mt extra height walls
- 2.0mt high ridge
- Bolt down brackets and anchors included
- Up to 20% thicker steel than some sheds

## **Available Colors**

Zinc **3316301** 

Cream **3316292** 

Green

3316289

| Model                   | S23S108N0      |
|-------------------------|----------------|
| Roof type               | Skillion Roof  |
| Exterior dimension      | 2250mm x 775mm |
| Interior dimension      | 2210mm x 735mm |
| Height @ wall           | 1900mm         |
| Height @ ridge          | 2040mm         |
| Primary door type       | Single sliding |
| Primary door height     | 1870mm         |
| Primary door opening    | 770mm          |
| Secondary door type     | Nil            |
| Secondary door height   | N/A            |
| Secondary door opening  | N/A            |
| Weight (Kg)             | 73.10          |
| Area (Sq. Mt)           | 1.74           |
| Slab size (100mm thick) | 2350mm x 875mm |