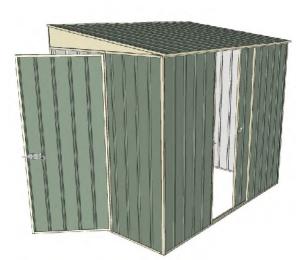

# 2.3mt x 1.5mt x 2.0mt Skillion Roof Garden Shed

Single sliding door + Single hinged door

- 1.9mt extra height walls
- 2.0mt high ridge
- Bolt down brackets and anchors included
- Up to 20% thicker steel than some sheds

### **Available Colors**

Zinc **3316308** 

Cream **3316306** 

Green

3316304

| Model                   | S23S115H1       |  |  |
|-------------------------|-----------------|--|--|
| Roof type               | Skillion Roof   |  |  |
| Exterior dimension      | 2250mm x 1510mm |  |  |
| Interior dimension      | 2210mm x 1470mm |  |  |
| Height @ wall           | 1900mm          |  |  |
| Height @ ridge          | 2040mm          |  |  |
| Primary door type       | Single sliding  |  |  |
| Primary door height     | 1870mm          |  |  |
| Primary door opening    | 770mm           |  |  |
| Secondary door type     | Single hinged   |  |  |
| Secondary door height   | 1845mm          |  |  |
| Secondary door opening  | 770mm           |  |  |
| Weight (Kg)             | 83.40           |  |  |
| Area (Sq. Mt)           | 3.40            |  |  |
| Slab size (100mm thick) | 2350mm x 1610mm |  |  |