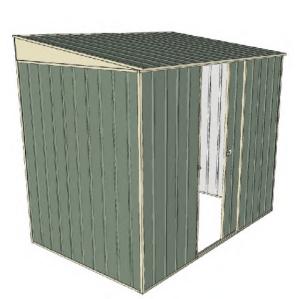

## Build-a-Shed 2.3mt x 1.5mt x 2.0mt Skillion Roof Garden Shed

Single sliding door + Nil door

- 1.9mt extra height walls
- 🔶 2.0mt high ridge
- Bolt down brackets and anchors included
- Up to 20% thicker steel than some sheds

## **Available Colors**

| Model                   | S23S115N0       |
|-------------------------|-----------------|
| Roof type               | Skillion Roof   |
| Exterior dimension      | 2250mm x 1510mm |
| Interior dimension      | 2210mm x 1470mm |
| Height @ wall           | 1900mm          |
| Height @ ridge          | 2040mm          |
| Primary door type       | Single sliding  |
| Primary door height     | 1870mm          |
| Primary door opening    | 770mm           |
| Secondary door type     | Nil             |
| Secondary door height   | N/A             |
| Secondary door opening  | N/A             |
| Weight (Kg)             | 81.30           |
| Area (Sq. Mt)           | 3.40            |
| Slab size (100mm thick) | 2350mm x 1610mm |