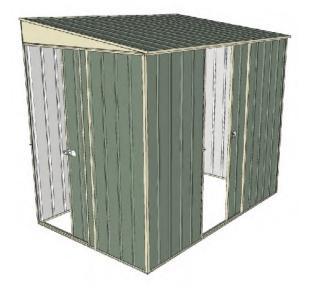

## Build-a-Shed 2.3mt x 1.5mt x 2.0mt Skillion Roof Garden Shed

Single sliding door + Single sliding door

- 2.0mt high ridge
- Bolt down brackets and anchors included
- Up to 20% thicker steel than some sheds

## **Available Colors**

Zinc **3316348** 

Cream **3316342** 

Green **3316339** 

| Model                   | S23S115S1       |
|-------------------------|-----------------|
| Roof type               | Skillion Roof   |
| Exterior dimension      | 2250mm x 1510mm |
| Interior dimension      | 2210mm x 1470mm |
| Height @ wall           | 1900mm          |
| Height @ ridge          | 2040mm          |
| Primary door type       | Single sliding  |
| Primary door height     | 1870mm          |
| Primary door opening    | 770mm           |
| Secondary door type     | Single sliding  |
| Secondary door height   | 1870mm          |
| Secondary door opening  | 770mm           |
| Weight (Kg)             | 85.20           |
| Area (Sq. Mt)           | 3.40            |
| Slab size (100mm thick) | 2350mm x 1610mm |