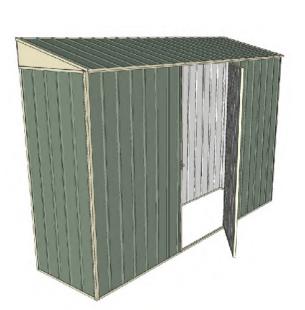

## Build-a-Shed 3.0mt x 0.8mt x 2.0mt Skillion Roof Garden Shed

Single hinged door + Nil door

- 1.9mt extra height walls
- 🔷 2.0mt high ridge
- Bolt down brackets and anchors included
- Up to 20% thicker steel than some sheds

## **Available Colors**

| Model                   | S30H108N0      |
|-------------------------|----------------|
| Roof type               | Skillion Roof  |
| Exterior dimension      | 2995mm x 775mm |
| Interior dimension      | 2955mm x 735mm |
| Height @ wall           | 1900mm         |
| Height @ ridge          | 2040mm         |
| Primary door type       | Single hinged  |
| Primary door height     | 1845mm         |
| Primary door opening    | 770mm          |
| Secondary door type     | Nil            |
| Secondary door height   | N/A            |
| Secondary door opening  | N/A            |
| Weight (Kg)             | 84.50          |
| Area (Sq. Mt)           | 2.32           |
| Slab size (100mm thick) | 3095mm x 875mm |