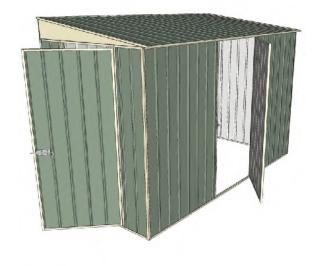

# 3.0mt x 1.5mt x 2.0mt Skillion Roof Garden Shed

Single hinged door + Single hinged door

- 2.0mt high ridge
- Bolt down brackets and anchors included
- Up to 20% thicker steel than some sheds

## **Available Colors**

| Zinc<br><b>3315952</b>  |
|-------------------------|
| Cream<br><b>3315950</b> |
| Green<br><b>3315944</b> |

| Model                   | S30H115H1       |
|-------------------------|-----------------|
| Roof type               | Skillion Roof   |
| Exterior dimension      | 2995mm x 1510mm |
| Interior dimension      | 2955mm x 1470mm |
| Height @ wall           | 1900mm          |
| Height @ ridge          | 2040mm          |
| Primary door type       | Single hinged   |
| Primary door height     | 1845mm          |
| Primary door opening    | 770mm           |
| Secondary door type     | Single hinged   |
| Secondary door height   | 1845mm          |
| Secondary door opening  | 770mm           |
| Weight (Kg)             | 57.00           |
| Area (Sq. Mt)           | 4.52            |
| Slab size (100mm thick) | 3095mm x 1610mm |