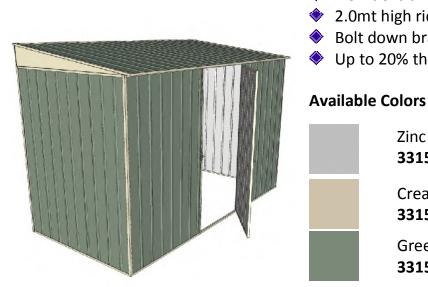

## **Build-a-Shed** 3.0mt x 1.5mt x 2.0mt **Skillion Roof Garden Shed**

Single hinged door + Nil door

- 1.9mt extra height walls
- 2.0mt high ridge
- Bolt down brackets and anchors included
- Up to 20% thicker steel than some sheds

## Zinc 3315959 Cream 3315956

Green 3315954

| Model                   | S30H115N0       |
|-------------------------|-----------------|
| Roof type               | Skillion Roof   |
| Exterior dimension      | 2995mm x 1510mm |
| Interior dimension      | 2955mm x 1470mm |
| Height @ wall           | 1900mm          |
| Height @ ridge          | 2040mm          |
| Primary door type       | Single hinged   |
| Primary door height     | 1845mm          |
| Primary door opening    | 770mm           |
| Secondary door type     | Nil             |
| Secondary door height   | N/A             |
| Secondary door opening  | N/A             |
| Weight (Kg)             | 92.70           |
| Area (Sq. Mt)           | 4.52            |
| Slab size (100mm thick) | 3095mm x 1610mm |