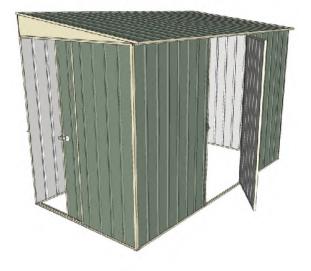

# 3.0mt x 1.5mt x 2.0mt Skillion Roof Garden Shed

Single hinged door + Single sliding door

- 2.0mt high ridge
- Bolt down brackets and anchors included
- Up to 20% thicker steel than some sheds

### **Available Colors**

Zinc **3315983** 

Cream **3315979** 

Green

3315974

| Model                   | S30H115S1       |
|-------------------------|-----------------|
| Roof type               | Skillion Roof   |
| Exterior dimension      | 2995mm x 1510mm |
| Interior dimension      | 2955mm x 1470mm |
| Height @ wall           | 1900mm          |
| Height @ ridge          | 2040mm          |
| Primary door type       | Single hinged   |
| Primary door height     | 1845mm          |
| Primary door opening    | 770mm           |
| Secondary door type     | Single sliding  |
| Secondary door height   | 1870mm          |
| Secondary door opening  | 770mm           |
| Weight (Kg)             | 120.10          |
| Area (Sq. Mt)           | 4.52            |
| Slab size (100mm thick) | 3095mm x 1610mm |