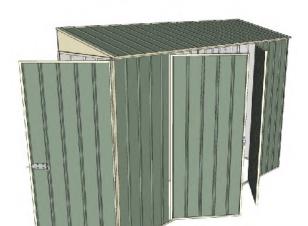

## Build-a-Shed 3.0mt x 0.8mt x 2.0mt Skillion Roof Garden Shed

Double hinged door + Single hinged door

- 1.9mt extra height walls
- 2.0mt high ridge
- Bolt down brackets and anchors included
- Up to 20% thicker steel than some sheds

## **Available Colors**

| Zinc<br><b>3316003</b>  |
|-------------------------|
| Cream<br><b>3315996</b> |
| Green<br><b>3315993</b> |

| Model                   | S30H208H1      |
|-------------------------|----------------|
| Roof type               | Skillion Roof  |
| Exterior dimension      | 2995mm x 775mm |
| Interior dimension      | 2955mm x 735mm |
| Height @ wall           | 1900mm         |
| Height @ ridge          | 2040mm         |
| Primary door type       | Double hinged  |
| Primary door height     | 1845mm         |
| Primary door opening    | 1540mm         |
| Secondary door type     | Single hinged  |
| Secondary door height   | 1845mm         |
| Secondary door opening  | 720mm          |
| Weight (Kg)             | 88.60          |
| Area (Sq. Mt)           | 2.32           |
| Slab size (100mm thick) | 3095mm x 875mm |