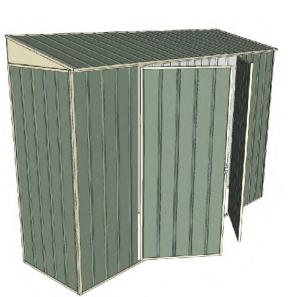

# Build-a-Shed 3.0mt x 0.8mt x 2.0mt Skillion Roof Garden Shed

## Double hinged door + Nil door

- 1.9mt extra height walls
- 2.0mt high ridge
- Bolt down brackets and anchors included
- Up to 20% thicker steel than some sheds

### **Available Colors**

Cream 3316018

Green 3316010

| Model                   | S30H208N0      |
|-------------------------|----------------|
| Roof type               | Skillion Roof  |
| Exterior dimension      | 2995mm x 775mm |
| Interior dimension      | 2955mm x 735mm |
| Height @ wall           | 1900mm         |
| Height @ ridge          | 2040mm         |
| Primary door type       | Double hinged  |
| Primary door height     | 1845mm         |
| Primary door opening    | 1540mm         |
| Secondary door type     | Nil            |
| Secondary door height   | N/A            |
| Secondary door opening  | N/A            |
| Weight (Kg)             | 86.50          |
| Area (Sq. Mt)           | 2.32           |
| Slab size (100mm thick) | 3095mm x 875mm |