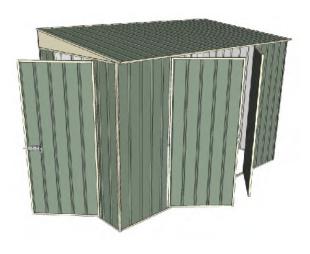

## Build-a-Shed 3.0mt x 1.5mt x 2.0mt Skillion Roof Garden Shed

Double hinged door + Single hinged door

- 1.9mt extra height walls
- 2.0mt high ridge
- Bolt down brackets and anchors included
- Up to 20% thicker steel than some sheds

## **Available Colors**

Zinc 3316038 Cream 3316036 Green 3316029

| Model                   | S30H215H1       |
|-------------------------|-----------------|
| Roof type               | Skillion Roof   |
| Exterior dimension      | 2995mm x 1510mm |
| Interior dimension      | 2955mm x 1470mm |
| Height @ wall           | 1900mm          |
| Height @ ridge          | 2040mm          |
| Primary door type       | Double hinged   |
| Primary door height     | 1845mm          |
| Primary door opening    | 1540mm          |
| Secondary door type     | Single hinged   |
| Secondary door height   | 1845mm          |
| Secondary door opening  | 770mm           |
| Weight (Kg)             | 98.60           |
| Area (Sq. Mt)           | 4.52            |
| Slab size (100mm thick) | 3095mm x 1610mm |