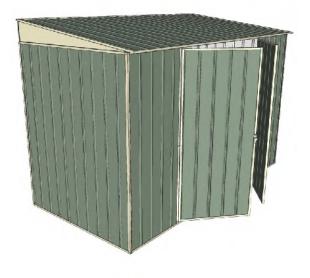

## Build-a-Shed 3.0mt x 1.5mt x 2.0mt Skillion Roof Garden Shed

Double hinged door + Nil door

- 2.0mt high ridge
- Bolt down brackets and anchors included
- Up to 20% thicker steel than some sheds

## **Available Colors**

Zinc **3316053** 

Cream **3316050** 

Green **3316043** 

| Model                   | S30H215N0       |
|-------------------------|-----------------|
| Roof type               | Skillion Roof   |
| Exterior dimension      | 2995mm x 1510mm |
| Interior dimension      | 2955mm x 1470mm |
| Height @ wall           | 1900mm          |
| Height @ ridge          | 2040mm          |
| Primary door type       | Double hinged   |
| Primary door height     | 1845mm          |
| Primary door opening    | 1540mm          |
| Secondary door type     | Nil             |
| Secondary door height   | N/A             |
| Secondary door opening  | N/A             |
| Weight (Kg)             | 96.80           |
| Area (Sq. Mt)           | 4.52            |
| Slab size (100mm thick) | 3095mm x 1610mm |