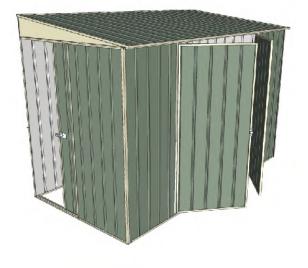

# 3.0mt x 1.5mt x 2.0mt Skillion Roof Garden Shed

Double hinged door + Single sliding door

- 2.0mt high ridge
- Bolt down brackets and anchors included
- Up to 20% thicker steel than some sheds

### **Available Colors**

| Zinc<br><b>3316068</b>  |
|-------------------------|
| Cream<br><b>3316065</b> |
| Green                   |

3316060

| Model                   | S30H215S1       |
|-------------------------|-----------------|
| Roof type               | Skillion Roof   |
| Exterior dimension      | 2995mm x 1510mm |
| Interior dimension      | 2955mm x 1470mm |
| Height @ wall           | 1900mm          |
| Height @ ridge          | 2040mm          |
| Primary door type       | Double hinged   |
| Primary door height     | 1845mm          |
| Primary door opening    | 1540mm          |
| Secondary door type     | Single sliding  |
| Secondary door height   | 1870mm          |
| Secondary door opening  | 770mm           |
| Weight (Kg)             | 122.10          |
| Area (Sq. Mt)           | 4.52            |
| Slab size (100mm thick) | 3095mm x 1610mm |

#### **Features**

- ✓ Bolt down kits included
  - ✓ All holes pre-drilled
    - ✓ Midwall frame
  - ✓ 2.0mt ridge height
  - ▼ Thick 0.32mm steel
- ✓ Easy to follow instructions