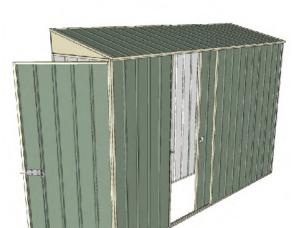

## Build-a-Shed 3.0mt x 0.8mt x 2.0mt Skillion Roof Garden Shed

Single sliding door + Single hinged door

- 1.9mt extra height walls
- 2.0mt high ridge
- Bolt down brackets and anchors included
- Up to 20% thicker steel than some sheds

## **Available Colors**

Zinc **3316085** 

Cream **3316080** 

Green

3316073

| Model                   | S30S108H1      |
|-------------------------|----------------|
| Roof type               | Skillion Roof  |
| Exterior dimension      | 2995mm x 775mm |
| Interior dimension      | 2955mm x 735mm |
| Height @ wall           | 1900mm         |
| Height @ ridge          | 2040mm         |
| Primary door type       | Single sliding |
| Primary door height     | 1870mm         |
| Primary door opening    | 770mm          |
| Secondary door type     | Single hinged  |
| Secondary door height   | 1845mm         |
| Secondary door opening  | 720mm          |
| Weight (Kg)             | 88.60          |
| Area (Sq. Mt)           | 2.32           |
| Slab size (100mm thick) | 3095mm x 875mm |