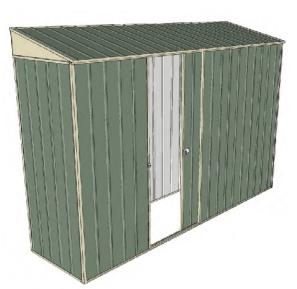

## Build-a-Shed 3.0mt x 0.8mt x 2.0mt Skillion Roof Garden Shed

Single sliding door + Nil door

- 1.9mt extra height walls
- 2.0mt high ridge
- Bolt down brackets and anchors included
- Up to 20% thicker steel than some sheds

## **Available Colors**

Zinc **3316102** 

Cream **3316099** 

Green

3316092

| Model                   | S30S108N0      |
|-------------------------|----------------|
| Roof type               | Skillion Roof  |
| Exterior dimension      | 2995mm x 775mm |
| Interior dimension      | 2955mm x 735mm |
| Height @ wall           | 1900mm         |
| Height @ ridge          | 2040mm         |
| Primary door type       | Single sliding |
| Primary door height     | 1870mm         |
| Primary door opening    | 770mm          |
| Secondary door type     | Nil            |
| Secondary door height   | N/A            |
| Secondary door opening  | N/A            |
| Weight (Kg)             | 86.50          |
| Area (Sq. Mt)           | 2.32           |
| Slab size (100mm thick) | 3095mm x 875mm |