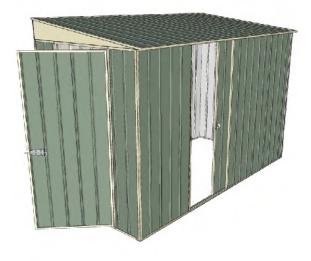

## Build-a-Shed 3.0mt x 1.5mt x 2.0mt Skillion Roof Garden Shed

Single sliding door + Single hinged door

- Bolt down brackets and anchors included
- Up to 20% thicker steel than some sheds

## **Available Colors**

Zinc
3316118
Cream
3316112
Green

3316110

| Model                   | S30S115H1       |
|-------------------------|-----------------|
| Roof type               | Skillion Roof   |
| Exterior dimension      | 2995mm x 1510mm |
| Interior dimension      | 2955mm x 1470mm |
| Height @ wall           | 1900mm          |
| Height @ ridge          | 2040mm          |
| Primary door type       | Single sliding  |
| Primary door height     | 1870mm          |
| Primary door opening    | 770mm           |
| Secondary door type     | Single hinged   |
| Secondary door height   | 1845mm          |
| Secondary door opening  | 770mm           |
| Weight (Kg)             | 98.60           |
| Area (Sq. Mt)           | 4.52            |
| Slab size (100mm thick) | 3095mm x 1610mm |

## **Features**

- → Bolt down kits included
  - ✓ All holes pre-drilled
    - ✓ Midwall frame
  - ✓ 2.0mt ridge height
  - ▼ Thick 0.32mm steel
- ✓ Easy to follow instructions