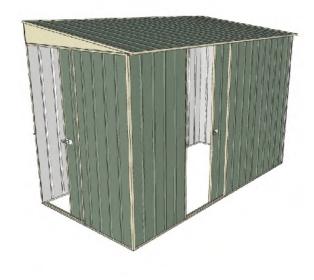

# 3.0mt x 1.5mt x 2.0mt Skillion Roof Garden Shed

Single sliding door + Single sliding door

- 2.0mt high ridge
- Bolt down brackets and anchors included
- Up to 20% thicker steel than some sheds

### **Available Colors**

| Zinc<br><b>3316154</b>  |
|-------------------------|
| Cream<br><b>3316144</b> |

Green

3316137

| Model                   | S30S115S1       |
|-------------------------|-----------------|
| Roof type               | Skillion Roof   |
| Exterior dimension      | 2995mm x 1510mm |
| Interior dimension      | 2955mm x 1470mm |
| Height @ wall           | 1900mm          |
| Height @ ridge          | 2040mm          |
| Primary door type       | Single sliding  |
| Primary door height     | 1870mm          |
| Primary door opening    | 770mm           |
| Secondary door type     | Single sliding  |
| Secondary door height   | 1870mm          |
| Secondary door opening  | 770mm           |
| Weight (Kg)             | 122.10          |
| Area (Sq. Mt)           | 4.52            |
| Slab size (100mm thick) | 3095mm x 1610mm |