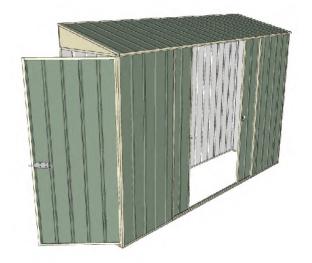

## Build-a-Shed 3.0mt x 0.8mt x 2.0mt Skillion Roof Garden Shed

Double sliding door + Single hinged door

- 2.0mt high ridge
- Bolt down brackets and anchors included
- Up to 20% thicker steel than some sheds

## **Available Colors**

| Zinc<br><b>3316168</b>  |
|-------------------------|
| Cream<br><b>3316165</b> |
| Green<br><b>3316159</b> |

| Model                   | S30S208H1      |
|-------------------------|----------------|
| Roof type               | Skillion Roof  |
| Exterior dimension      | 2995mm x 775mm |
| Interior dimension      | 2955mm x 735mm |
| Height @ wall           | 1900mm         |
| Height @ ridge          | 2040mm         |
| Primary door type       | Double sliding |
| Primary door height     | 1870mm         |
| Primary door opening    | 1540mm         |
| Secondary door type     | Single hinged  |
| Secondary door height   | 1845mm         |
| Secondary door opening  | 720mm          |
| Weight (Kg)             | 92.50          |
| Area (Sq. Mt)           | 2.32           |
| Slab size (100mm thick) | 3095mm x 875mm |