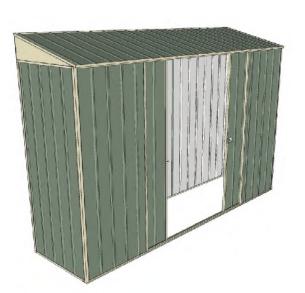

## Build-a-Shed 3.0mt x 0.8mt x 2.0mt Skillion Roof Garden Shed

Double sliding door + Nil door

- 1.9mt extra height walls
- 2.0mt high ridge
- Bolt down brackets and anchors included
- Up to 20% thicker steel than some sheds

## **Available Colors**

| Model                   | S30S208N0      |
|-------------------------|----------------|
| Roof type               | Skillion Roof  |
| Exterior dimension      | 2995mm x 775mm |
| Interior dimension      | 2955mm x 735mm |
| Height @ wall           | 1900mm         |
| Height @ ridge          | 2040mm         |
| Primary door type       | Double sliding |
| Primary door height     | 1870mm         |
| Primary door opening    | 1540mm         |
| Secondary door type     | Nil            |
| Secondary door height   | N/A            |
| Secondary door opening  | N/A            |
| Weight (Kg)             | 90.40          |
| Area (Sq. Mt)           | 2.32           |
| Slab size (100mm thick) | 3095mm x 875mm |