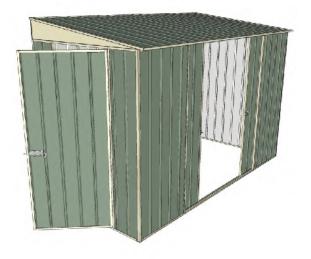

## Build-a-Shed 3.0mt x 1.5mt x 2.0mt Skillion Roof Garden Shed

Double sliding door + Single hinged door

- 2.0mt high ridge
- Bolt down brackets and anchors included
- Up to 20% thicker steel than some sheds

## **Available Colors**

| Zinc<br><b>3316205</b>  |
|-------------------------|
| Cream<br><b>3316196</b> |
| Green<br><b>3316192</b> |

| Model                   | S30S215H1       |
|-------------------------|-----------------|
| Roof type               | Skillion Roof   |
| Exterior dimension      | 2995mm x 1510mm |
| Interior dimension      | 2955mm x 1470mm |
| Height @ wall           | 1900mm          |
| Height @ ridge          | 2040mm          |
| Primary door type       | Double sliding  |
| Primary door height     | 1870mm          |
| Primary door opening    | 1540mm          |
| Secondary door type     | Single hinged   |
| Secondary door height   | 1845mm          |
| Secondary door opening  | 770mm           |
| Weight (Kg)             | 102.50          |
| Area (Sq. Mt)           | 4.52            |
| Slab size (100mm thick) | 3095mm x 1610mm |