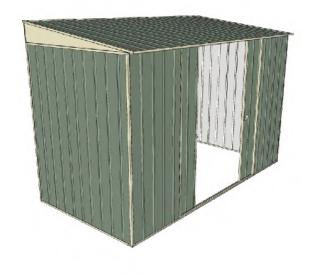

## Build-a-Shed 3.0mt x 1.5mt x 2.0mt **Skillion Roof Garden Shed**

Double sliding door + Nil door

- 2.0mt high ridge
- Bolt down brackets and anchors included
- Up to 20% thicker steel than some sheds

## **Available Colors**

Zinc 3316215

> Cream 3316213

| Green   |
|---------|
| 3316209 |
|         |

| Model                   | S30S215N0       |
|-------------------------|-----------------|
| Roof type               | Skillion Roof   |
| Exterior dimension      | 2995mm x 1510mm |
| Interior dimension      | 2955mm x 1470mm |
| Height @ wall           | 1900mm          |
| Height @ ridge          | 2040mm          |
| Primary door type       | Double sliding  |
| Primary door height     | 1870mm          |
| Primary door opening    | 1540mm          |
| Secondary door type     | Nil             |
| Secondary door height   | N/A             |
| Secondary door opening  | N/A             |
| Weight (Kg)             | 100.70          |
| Area (Sq. Mt)           | 4.52            |
| Slab size (100mm thick) | 3095mm x 1610mm |