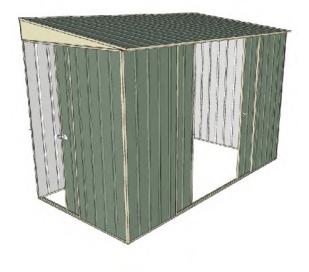

# 3.0mt x 1.5mt x 2.0mt Skillion Roof Garden Shed

Double sliding door + Single sliding door

- 2.0mt high ridge
- Bolt down brackets and anchors included
- Up to 20% thicker steel than some sheds

### **Available Colors**

| Zinc<br><b>3316226</b>  |
|-------------------------|
| Cream<br><b>3316222</b> |
| Green                   |

3316218

| Model                   | S30S215S1       |
|-------------------------|-----------------|
| Roof type               | Skillion Roof   |
| Exterior dimension      | 2995mm x 1510mm |
| Interior dimension      | 2955mm x 1470mm |
| Height @ wall           | 1900mm          |
| Height @ ridge          | 2040mm          |
| Primary door type       | Double sliding  |
| Primary door height     | 1870mm          |
| Primary door opening    | 1540mm          |
| Secondary door type     | Single sliding  |
| Secondary door height   | 1870mm          |
| Secondary door opening  | 770mm           |
| Weight (Kg)             | 126.00          |
| Area (Sq. Mt)           | 4.52            |
| Slab size (100mm thick) | 3095mm x 1610mm |